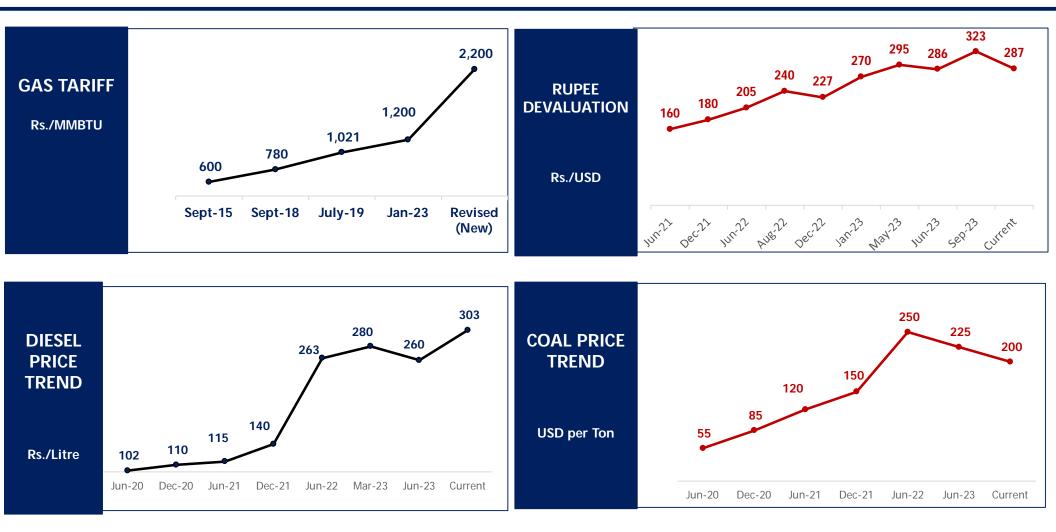

### **KEY CHALLENGES**

#### Cost impacts

- Increase of 84% in gas tariff.
- Unstable gas pressures quality issues.
- Vulnerable exchange rate parity (continued rupee devaluation)

#### **Market Situation**

- Lower purchasing power impacting secondary sales.
- Increasing influence of Chinese players commoditizing the market.

#### **General Economic Policy**

- Constant increase in diesel prices leading to rise in freight cost (inward/outward).
- Vulnerability of exchange rate impacting the business operations.