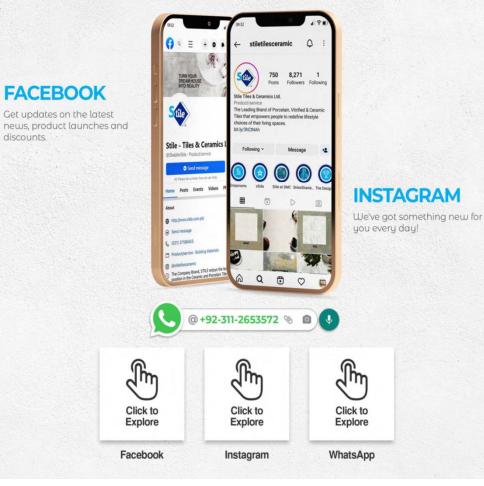

#### STILE CONNECT

Like, Follow, Share! Stay connected, engaged and entertained on your favorite social media platforms.

discounts.